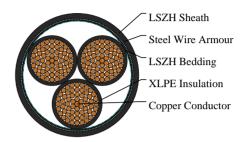

#### CABLE CONSTRUCTION

Conductors: Stranded plain copper conductors to IEC 60228 class 2 or 5.

Insulation: XLPE Insulation. Bedding: LSZH bedding.

Armoured: SWA.

Outer sheath: LSZH Sheath.